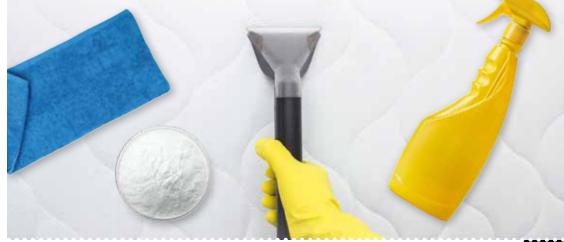

Follow us: Facebook.com/harlowsaltcompany

rom dust mites to dead skin, dirt to dog hair. your mattress could be harbouring a whole host of unpleasant debris, especially if you fail to clean it once every six months as recommended by cleaning experts.

Fortunately, cleaning a mattress is much easier than you might think...

#### **STEP 1: GATHER YOUR CLEANING SUPPLIES**

To deep clean your mattress, you will need:

- > A vacuum cleaner with an upholstery attachment
- An enzyme-based cleaner
- > Baking soda
- > Cloths
- > Cold water

#### STEP 2: VACUUM THE MATTRESS

Go over the entire surface of your mattress using the upholstery attachment on your vacuum cleaner. Don't forget to do the sides, and pay special attention to the seams.

#### STEP 3: SPOT CLEAN THE MATTRESS

You should never soak your mattress or apply water directly to it, especially if you have a memory foam one, so you need to spot clean any stains instead using an enzyme-based cleaner. Spray the cleaner on to a cloth and blot the affected area. Then apply cold water to a different cloth and blot again.

#### STEP 4: SPRINKLE BAKING SODA

If you can't put your mattress outside for some fresh air, baking soda is the next best thing. Simply sprinkle a layer over your whole mattress, leave for several hours, or ideally overnight, and the baking soda will break down any acid and absorb any remaining moisture or odours. Vacuum again.

#### **STEP 5: FLIP THE MATTRESS**

Now that one side is spotless, flip your mattress over and repeat all of the above steps on the other side.

#### **HOW TO PROTECT YOUR MATTRESS**

- > Invest in a mattress protector
- Use fitted sheets that are washed regularly
- > Give your pets their own designated beds
- Rotate every two to six months
- Strip your mattress, open the windows and let your mattress air once a month