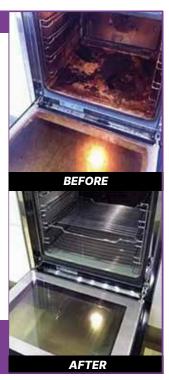

#### **PUT THE SPARKLE BACK INTO YOUR KITCHEN**

#### **Domestic Oven Cleaning Specialists**

Est. since 2007 Drices

| 111003                                |       |          |
|---------------------------------------|-------|----------|
| Single oven incl. shelves & grill pan |       | £43.00   |
| Double oven incl. shelves & grill pan |       | £54.00   |
| Range incl. shelves & grill pan       | From  | £54.00   |
| AGAs                                  | From  | £90.00   |
| Hobs                                  | From  | £14.00   |
| Extractors                            | From  | £15.00   |
| Microwaves                            | From  | £20.00   |
|                                       | No VA | Γ to pay |