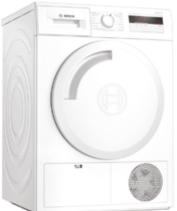

### SALE NOW ON

at your local independent electrical retailer

Price Match Guarantee | Super Service | Expert Knowledge | Safe Contact-Free Delivery

- EcoSilence Drive with 10 Year Parts Guarantee
- 15 Programmes inc: Delay Start
- LED Display, Reload Function
- Dimensions: H84.8xW59.8xD55cm

2 Year Warranty C Energy Rating

Now Only Was £479.00

8kg Heat Pump Tumble Dryer WTH84000GB

- 15 Programmes Inc: Auto Dry & Allergy Plus
- Sensitive Drying System
- Easy Clean Filter
- Dimensions: H84.2xW59.8xD59.9cm

2 Year Warranty

A+ Energy Rating

Only £479.00