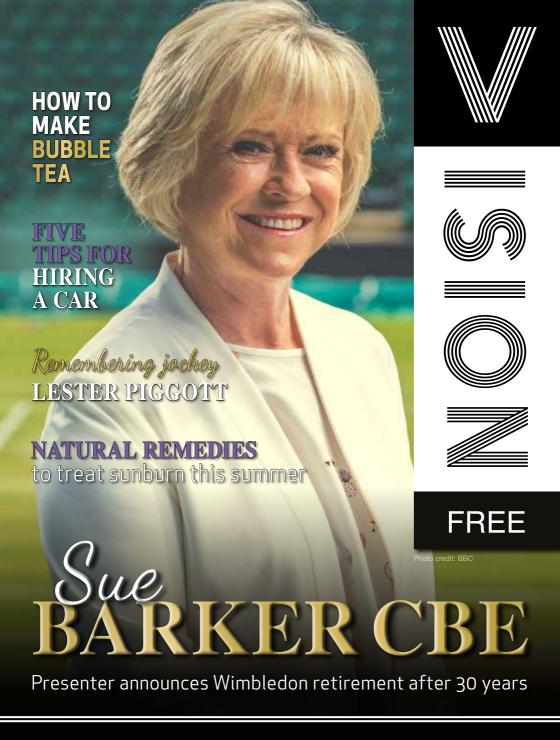

### SUE BARKER CBE CALLS TIME ON WIMBLEDON AFTER THREE DECADES OF IMPECCABLE SERVICE ue Barker's decision to step away from presenting duties after this year's Wimbledon championships has perhaps sounded another death knell for the BBC, whose pursuit of relevance in an everchanging media landscape continues to take away more from the organisation than it gives. As far as the 66 year old is concerned, Barker appears to have reached this endgame herself, rather than having the rug pulled from under her, as she did last year when, after 24 years of A Question of Sport, the Beeb's drive for diversity and representation saw her ousted from the show. And of course, there is an argument to say that freshening things up is a necessity. After all, the BBC's Wimbledon coverage seems to largely feature stars of a very bygone era, the 1970s and 80s, with the likes of John McEnroe, Björn Borg, Billie Jean King and Martina Navratilova representing a generation of expert summarisers that few young tennis fans can relate to. That said, the A Question of Sport experiment, now fronted by Paddy McGuinness, has failed as far as viewing figures go, and BBC executives will no doubt be wary of that as they begin to search for a replacement for someone who many feel is irreplaceable. The BBC will have some faith that possible new presenter Annabel Croft, or perhaps Clare Balding CBE, or Andrew Castle, can go a long way towards filling the void, even if Barker's contribution and presence has always been huge. Not only does she convey events with brightness, humour and warmth, but she makes her guests feel reassured and comfortable too. That mum-like demeanour feels increasingly rare in an era of television where high-octane, maximum impact entertainment is the norm, and her ability to play that out across other projects, including Sports Personality of the Year, plus athletics and Olympics coverage, sees her regarded as one of the very best of a generation. Of course, the presenter was a brilliant tennis player herself back in the 1970s. She turned pro at the age of 17, and captured the hearts of the nation three years later when she won the French Open, defeating Renáta Tomanová in the final. On home soil. Barker reached the Wimbledon semi-finals in 1977, but was surprisingly beaten by Betty Stöve. She retired aged 28 after a series of injuries, having claimed 15 singles and 12 doubles titles across her career, and seamlessly made her way into the media world, initially with Australia's Channel 7. After three years at BskyB, she ioined the BBC in 1993. In 2021, Barker was presented with a CBE for services to broadcasting and charity, having previously been given an MBE in the year 2000 and an OBE six years ago. What lies in wait next for the broadcaster, who is married to landscape gardener Lance Tankard and lives in the Cotswolds, is unknown, but what is certain is the fact she will be in high demand.