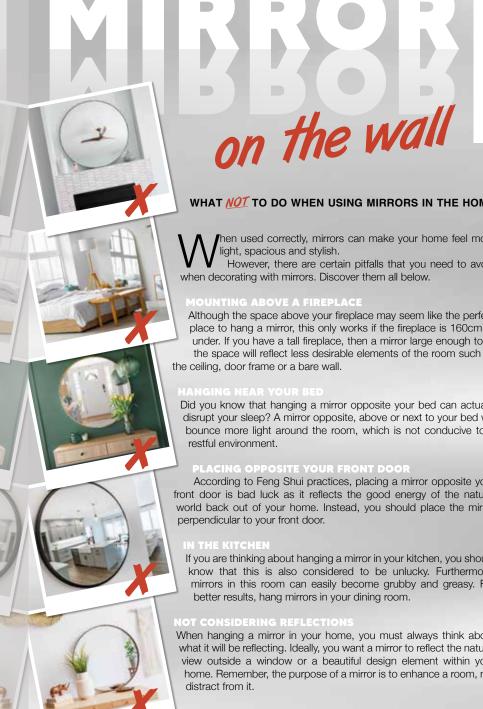

#### WHAT NOT TO DO WHEN USING MIRRORS IN THE HOME

hen used correctly, mirrors can make your home feel more light, spacious and stylish.

However, there are certain pitfalls that you need to avoid when decorating with mirrors. Discover them all below.

Although the space above your fireplace may seem like the perfect place to hang a mirror, this only works if the fireplace is 160cm or under. If you have a tall fireplace, then a mirror large enough to fill the space will reflect less desirable elements of the room such as the ceiling, door frame or a bare wall.

Did you know that hanging a mirror opposite your bed can actually disrupt your sleep? A mirror opposite, above or next to your bed will bounce more light around the room, which is not conducive to a restful environment.

#### PLACING OPPOSITE YOUR FRONT DOOR

According to Feng Shui practices, placing a mirror opposite your front door is bad luck as it reflects the good energy of the natural world back out of your home. Instead, you should place the mirror perpendicular to your front door.

#### N THE KITCHEN

If you are thinking about hanging a mirror in your kitchen, you should know that this is also considered to be unlucky. Furthermore, mirrors in this room can easily become grubby and greasy. For better results, hang mirrors in your dining room.

#### NOT CONSIDERING REFLECTIONS

When hanging a mirror in your home, you must always think about what it will be reflecting. Ideally, you want a mirror to reflect the natural view outside a window or a beautiful design element within your home. Remember, the purpose of a mirror is to enhance a room, not distract from it.