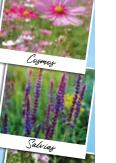

#### **SUPER SEEDS**

The easiest plants to grow from seed are hardy annuals, like **cosmos**. These are daisy-like flowers with feathery leaves and come in shades of pink, orange, red and white. Annual **salvias** in shades of blue and mauve are a great choice, too. The small flowers, shaped like tubes, grow in a mass on tall stems.

As well as looking great in pots and flowerbeds, these two annuals are a great hit with pollinating insects and make excellent cut flowers. And best of all, they'll bloom from May right through to late autumn.

Sow cosmos and salvia seeds in peat-free seed compost in pots or seed trays. Then put them in a warm, sunny spot like a windowsill and keep them moist. Plant them out in a sunny spot when the danger of frost has passed. Make sure to keep an eye on local weather forecasts.