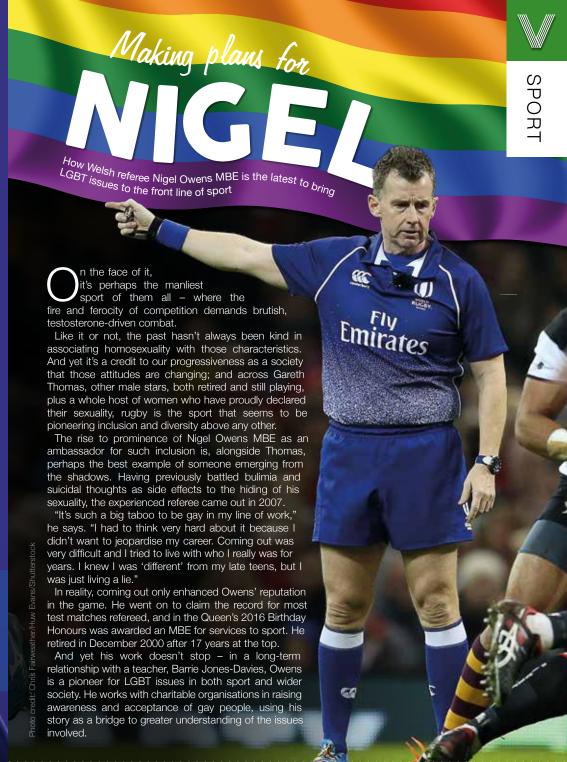

HOW JASMINE HARRISON BRAVED ISOLATION AND SLEEP DEPRIVATION TO BECOME A WORLD RECORD HOLDER

rom rowing across the Atlantic Ocean with only the sound of waves crashing against the sides of a flimsy 21ft boat, to answering a Zoom call from the Duchess of Cambridge, Kate Middleton, on International Women's Day, Jasmine Harrison's journey from desperate isolation to taking centre stage as an example of true human endeavour and resilience has been magnificent.

The 21-year-old world record breaker was inspired to start rowing when she saw the event two years ago while teaching in the Caribbean. Yet despite having not set foot inside a boat until 12 months ago, she powered her way into the record books in February by becoming the youngest woman to row solo across the Atlantic Ocean as part of the Talisker Whisky Challenge.

Going up against a field of experienced entrants, the Yorkshire-based sailor drew on every last sinew of courage and conviction, to the delight of her friends, family and support crew who tracked her every move across 3,000 miles of water.

The journey, from La Gomera in the Canary Islands to Antigua, took Jasmine 70 days. Despite extreme exhaustion – the longest duration of uninterrupted sleep she could have was two hours – searing heat, dehydration and no small quantity of challenges along the way – including capsizing her vessel just two days before finally making it to the finish line – the intrepid sailor says the experience was the most profound of her life.