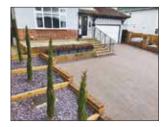

# Drive Appeal

We were contacted by the homeowner at the beginning of 2020 as they were concerned about the large cracks that were appearing in the walls, the lack of security provided by those walls and the constant weeds growing on the drive. The remit to us was to create a modern low maintenance area with minimal planting.

On inspection we found the retaining walls were failing and the land mass starting to move which was of concern as the property is on a steep hill.

Our design involved rebuilding all the retaining walls and raising them up to include a decorative black railing with electric sliding gate. These were complimented with a stepped flower bed and sandstone staircase with matching handrail. To finish the design, we proposed a porous resin bound surface in Champagne pink.

The project began in earnest in the spring and was completed within 12 weeks. During that time we had weekly meetings to review progress and ensure we were creating the clients vision.

The customer is very happy with the result, they now have a beautiful front garden and drive that is secure and easy to maintain.

# Our designs solutions transformed this home

If you are interested in a quote or some friendly advice regarding any of the features, feel free to contact IBBco today!

# **IBB**co RESIN

Based just outside Epping, IBBco have been providing surfacing solutions to Essex and Hertfordshire for the past 24 years. Resin Bound natural aggregate allows us to create beautiful designs for your drive, patio, paths or even swimming pool surrounds! Please call us to discuss all the options or to request a free survey.

- \* 46 Bespoke Colours
- Fully Permeable
- No Drainage Required
- Total Fexibility of Design
- . Long Lasting Results
- Easy to Maintain
- Tested to BS EN 13892
- UV Colour Stable