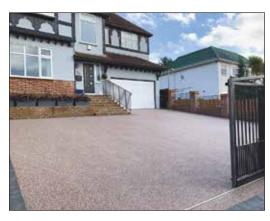

# Drive Appeal

We were contacted by the homeowner at the beginning of 2020 as they were concerned about the large cracks that were appearing in the walls, the lack of security provided by those walls and the constant weeds growing on the drive. The remit to us was to create a modern low maintenance area with minimal planting.

On inspection we found the retaining walls were failing and the land mass starting to move which was of concern as the property is on a steep hill.

Our design involved rebuilding all the retaining walls and raising them up to include a decorative black railing with electric sliding gate. These were complimented with a stepped flower bed and sandstone staircase with matching handrail. To finish the design, we proposed a porous resin bound surface in Champagne pink.

The project began in earnest in the spring and was completed within 12 weeks. During that time we had weekly meetings to review progress and ensure we were creating the clients vision.

The customer is very happy with the result, they now have a beautiful front garden and drive that is secure and easy to maintain.

# Our designs solutions transformed this home

If you are interested in a quote or some friendly advice regarding any of the features, feel free to contact IBBco today!

# **IBB**co RESIN

Based just outside Epping, IBBco have been providing surfacing solutions to Essex and Hertfordshire for the past 24 years. Resin Bound natural aggregate allows us to create beautiful designs for your drive, patio, paths or even swimming pool surrounds! Please call us to discuss all the options or to request a free survey.

- \* 46 Bespoke Colours
- Fully Permeable
- No Drainage Required
- Total Fexibility of Design
- . Long Lasting Results
- Easy to Maintain
- Tested to BS EN 13892
- UV Colour Stable