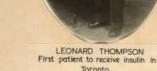

### NÉCESSARY NEEDLE

THE 100 YEAR ANNIVERSARY OF THE FIRST INSULIN INJECTION

s humans whose interest in and ingenuity towards science has saved hundreds of millions of lives - whether by trial, error or good fortune - our ability to look around us in using plant and animal matter as a product for life-saving or life-changing medicine is truly a

marvel. A hundred years ago, one such milestone was reached when a 14-year-old boy named Leonard Thompson, who was dying of type 1 diabetes, received the first ever insulin injection.

The shot was administered by scientists Frederick Banting and Charles Best. The duo had practised under the tutorship of John Macleod at Toronto University, and were aided by another chemist, James Collip.