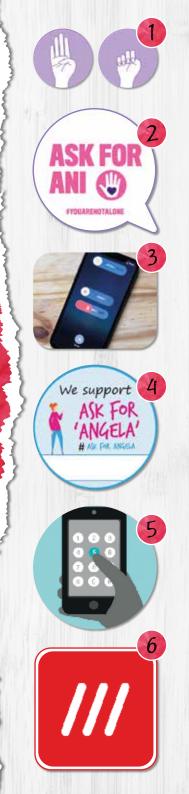

### HELP ME

f you were in a dangerous situation, would you know how to discreetly ask for help?

Cases of domestic violence surged during the pandemic. Fortunately, there are several new services to help victims get the help they need without putting themselves in more danger.

#### 1. SIGNAL FOR HELP GESTURE

Launched early in the pandemic to combat the rise in domestic abuse, this gesture can be silently displayed during video calls to alert family, friends or colleagues that someone needs help.

To make the gesture, put your palm up, tuck your thumb in and close your fingers.

#### 2. PHARMACY ANI

A codeword scheme created by pharmacies to offer a lifeline to domestic abuse victims, if someone asks for an ANI (action needed immediately), a trained member of staff will take them discreetly aside to offer help or call the police. This scheme has been rolled out across Boots stores and many private pharmacies.

#### 3. IPHONE EMERGENCY SOS

Apple's iPhones now come with a feature that allows you to discreetly make an emergency call and simultaneously share your location. From iPhone 8 handsets onwards, simply press and hold the side button and one of the volume buttons until the emergency SOS slider appears. Drag the slider to call the emergency services. To use this service on an iPhone 7 or earlier, rapidly press the side or top button five times until the slider appears.

#### 4 ASK FOR ANGELA

Designed to prevent sexual violence in hospitality venues, all you need to do is approach a member of staff and ask for Angela if you feel unsafe or threatened and they will help you out of the situation.

#### 5 SILENT 999

If you can't speak or you are scared you may be overhead, you can cough or tap your phone handset when ringing 999. and trained call handlers will recognise this as a distress signal. Alternatively, dial 55 once connected.

#### 6. WHAT3WORDS

What3Words is a free smartphone app that gives every three by three square metre of the globe a unique three-word code. If you are lost, all you need to do is give the emergency services your code and they will be able to pinpoint your location almost immediately.