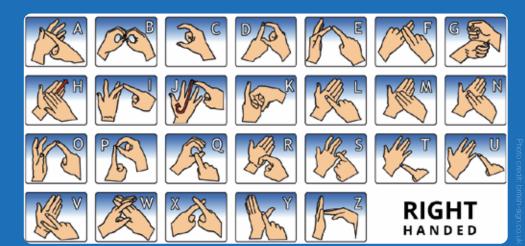

#### UNDERSTANDING THE BSL ALPHABET

Fingerspelling is the method used to spell out names and places using hand signals and finger adjustments. While fingerspelling on its own isn't sign language, it can help you to communicate with someone who is deaf. It is often used to spell words that do not have a sign and for instances when the other person is not familiar with a particular sign. British Sign Language uses two-handed gestures to spell words – see BSL alphabet below:

#### FIND OUT MORE ABOUT BSL AT WWW.BRITISH-SIGN.CO.UK