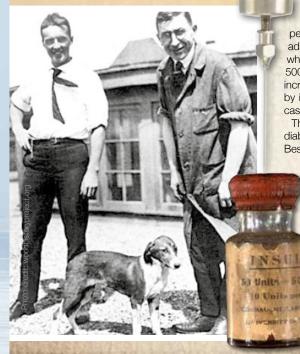

### NÉCESSARY NEEDLE

THE 100 YEAR ANNIVERSARY OF THE FIRST INSULIN INJECTION

s humans whose interest in and ingenuity towards science has saved hundreds of millions of lives - whether by trial, error or good fortune - our ability to look around us in using plant and animal matter as a product for life-saving or life-changing medicine is truly a

marvel. A hundred years ago, one such milestone was reached when a 14-year-old boy named Leonard Thompson, who was dying of type 1 diabetes, received the first ever insulin injection.

The shot was administered by scientists Frederick Banting and Charles Best. The duo had practised under the tutorship of John Macleod at Toronto University, and were aided by another chemist, James Collip.

Over the course of the previous year, they had refined a treatment that involved extracting and purifying the hormone insulin from bovine pancreases.

Up until the point of the first insulin injection, people suffering from diabetes had no choice but to adapt to a strict low-calorie, no-carbohydrate diet, where in some cases food intake could not exceed 500 calories per day. Not only was such a diet incredibly difficult to stick to, but those who did abide by it endured low energy and strength, and in many cases a slow starvation.

The connection between pancreatic secretions and diabetes had been known for a while, but Banting, Best and co. were the first to advance the theory, and by the autumn of 1921 had succeeded in

keeping alive a diabetic dog using injections of an extract made from duct-ligated pancreas prepared in saline.

Collip subsequently purified the extract for use in humans. The injection was given to Leonard Thompson, and his blood sugar immediately lowered. Subsequently, his urine cleared of sugars and other signs of the disease.

Banting and Macleod received the 1923 Nobel Prize in Physiology or Medicine for the discovery of insulin, and split their awards with Best and Collip respectively.

SPORT

FROM WOK RACING TO ICE YACHTING – THE WINTER SPORTS YOU PROBABLY NEVER KNEW EXISTED