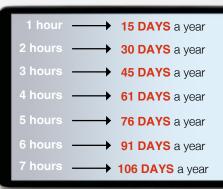

# SCREEN

o you know how many hours a day you spend glued to your mobile phone? How about your kids? Are they more likely to be seen staring at a screen than playing with their toys?

#### How much time are people spending on screens?

The average screen time for people aged 16-64, across different platforms and devices, is an estimated six hours and 37 minutes per day. Mobile devices account for most of this, with users spending an average of three hours and 46 minutes on their smartphones, with desktop computers not far behind at two hours and 51 minutes.

#### How screen time adds up over one vear