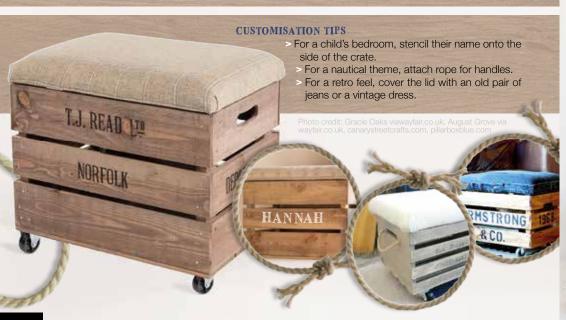

# MAKE YOUR OWN

ttomans are stylish, practical and perfect for storage, but there is no denying that they can be expensive to buy. But what if we told you that you could easily make your own with just a few basic supplies and a bit of DIY know-how?

#### HOW TO MAKE YOUR OWN OTTOMAN

#### You will need:

A wooden crate | Castor wheels | Dark wood wax | Short wood screws | Standard wood screws | Plywood 2 x wood battens | Upholstery foam | A piece of fabric | Spray adhesive | Wadding | A staple gun

#### How to make:

- 1. Apply furniture wax to the crate to make it look more rustic and aged.
- 2. Fix the castor wheels to the base of the crate using short wood screws.
- 3. Measure the top of the crate and then cut a piece of plywood to these measurements.
- 4. Cut two battens of wood, one inch shorter than the width of the plywood lid.
- 5. Cut a piece of upholstery foam the same size as the lid.
- 6. Stick the foam to the back of the plywood lid using the spray adhesive.
- 7. Cut a piece of wadding that is large enough to wrap around the foam and then cover the lid with it, and secure it with the staple gun.
- 8. Cut your chosen fabric so that it is big enough to wrap around the lid.
- 9. Cover the lid with the fabric and use the staple gun to secure it to the underside.
- 10. Add the battens of wood to the underside of the lid using two standard wood screws. These will stop the ottoman lid from sliding around.