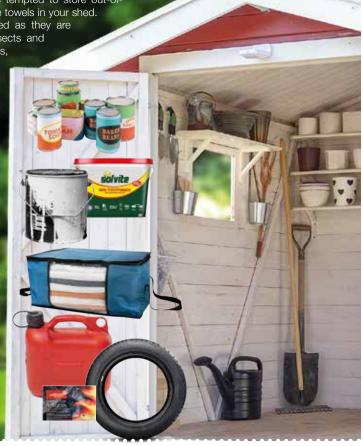

# STORE IN THE SHED

an't find a place for something in your home or garden? Stick it in the shed! If you find yourself saying this often, you ought to know that there are some items that you should never store in a shed. Discover them all below.

CANNED FOODS: If you like to stockpile canned or tinned foods, then you should know that it is not safe to store these in your shed. Any container that is made from metal can be subject to rust, which can lead to holes and spoiling of the contents.

PAINTS AND GLUES: Although many people store unused paint and glue in their shed, this is not a good idea. In extreme temperatures, the components of both these liquids can start to break down. Furthermore, if they freeze, they will become lumpy and unusable.

**CLOTHING AND BEDDING:** If you do not have much storage space in your home, you may be tempted to store out-ofseason clothes, bedding and spare towels in your shed. However, this is not recommended as they are highly likely to be exposed to insects and moths that can damage the fabrics, and they will probably end up with a nasty musty smell.

### FLAMMABLE SUBSTANCES:

You should not store flammable substances such as gasoline, acetone, diesel, lighter fluid and barbecue lighter blocks in your garden shed as these pose a fire risk. Highly flammable liquids should be kept in a well-ventilated spot that is not attached to your main living area, such as in a flammable liquid locker or purpose-built storage unit.

**RUBBER TYRES:** Rubber tyres should not be stored in your shed as these need a controlled climate to stay in optimal condition. Sheds can become very hot and humid in the summer and very cold in the winter, both of which can have an adverse effect on rubber.