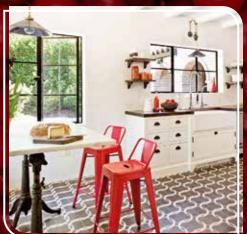

### CHERRY ON TOP KITCHENS!

ike to stay one step ahead of the latest kitchen design trends? Summer 2023 sees the arrival of an abundance of vibrant kitchens adorned with the deep reddish-pink shade of cherry. Here's how to incorporate this bold look in your kitchen.

### COMBINE CHERRY CABINETS WITH WHITE ACCENTS

If you want to completely overhaul your kitchen, then opting for cherry cabinets provides a bold take on this look. To stop the space from looking too dark, add stainless steel appliances and white accents such as white granite countertops.

### **INSTALL CHERRY WOOD FLOORING**

If you don't want to change the colour of your cabinets, another high-impact way to add cherry to your kitchen is by installing cherry wood flooring. Providing a pop of vibrancy underneath your feet, try to keep the rest of your kitchen bright to keep the space looking fresh.

### OPT FOR A CHERRY SPLASHBACK

If you want to use this colour sparingly to see if you like it, then why not try adding a cherry-coloured splashback to your kitchen? Providing the perfect way to embrace this trend without going all out, high-gloss cherry splashbacks are bang on trend this summer.

### CHOOSE SHAKER-STYLE DESIGN

If would like to try a new kitchen style in this pivotal room in your home, then the popular shaker style lends itself well to the cherry trend. Known for its clean lines, understated elegance and classic style, cherry shaker cabinets suit both traditional and contemporary homes alike.

### PICK CHERRY APPLIANCES

Another simple way to incorporate cherry into your kitchen without breaking the bank, cherry appliances such as a kettle and toaster can add a pop of colour without being too overpowering. Alternatively, if you have a little more cash to splash, a cherry-coloured cooker or fridge-freezer provides a more showstopping look.