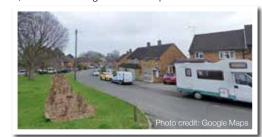

### **Permission granted for** 100-bedroom hotel

Arravelodge application for a 100-bedroom hotel in Loughton was granted permission last month.

The five-storey development at 1 Langston Road will include 165 car parking spaces, all of which will have active electric vehicle charging points.

The application had received objections from Loughton Residents' Association over concerns about increased traffic, as well as from Loughton Town Council (LTC).

A spokesperson for LTC previously stated: "The committee believed the height of the proposal was excessive, creating a huge negative impact on the area's appearance. Members further opposed the unnecessary high-level signage."

At an Area Planning Sub-Committee South meeting on July 19. Epping Forest District Council (EFDC) approved the plans.

It stated: "Concerns raised in consultations around the capacity of the junction have been fully addressed. The proposal does not result in material impact on the level of road traffic nor the function of the junction. Officers therefore conclude that the proposal will bring welcome new investment into the location with a positive impact on the commercial offer and on the visitor economy."

Travelodge and EFDC have been contacted for comment.