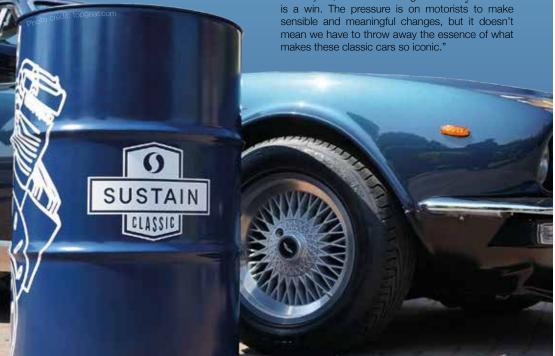

### CLASSIC CARS

### SUSTAINABLE FUEL

leading supplier of bespoke fuels has launched a new sustainable petrol using biofuel made with agricultural waste, which is aimed at classic cars.

Classic car owners are sticklers for tradition, vet the pressure of the electric vehicle (EV) revolution has inspired even this staunch demographic to look for ways to make their motors more masterful in the modern era – without ripping out the very fabric of what makes a vehicle so special.

In short, engine specialist Coryton has come up with a way of reducing the need for classic car owners to modify their retro roadster, by creating a fuel alternative that offers greener driving and a low carbon footprint.

SUSTAIN Classic is a plant-based petrol with three fuel types - Super 33, Super 80 and Racing 50. Super 80, the fuel with the highest

sustainable content, is said to lower greenhouse gas releases by a minimum of 65 per cent compared to fossil-based fuels.

The biofuel is manufactured using agricultural waste - such as crop residues, straw and other by-products - to produce a fuel that creates significantly less atmospheric pollution.

The formula isn't cheap, though, with the lowest pricing of the three fuel types coming in at £3.80

However, each meets European compliance standard EN228, as well as containing premium additives that clean and protect the car's engine.

The fuel offers a healthy and competitive alternative to typical EV refits for classic retro roadsters, which often come with a hefty conversion price of around

David Richardson, business development director for Coryton, said: "Each kilogram of CO, we avoid is a win. The pressure is on motorists to make sensible and meaningful changes, but it doesn't mean we have to throw away the essence of what makes these classic cars so iconic."