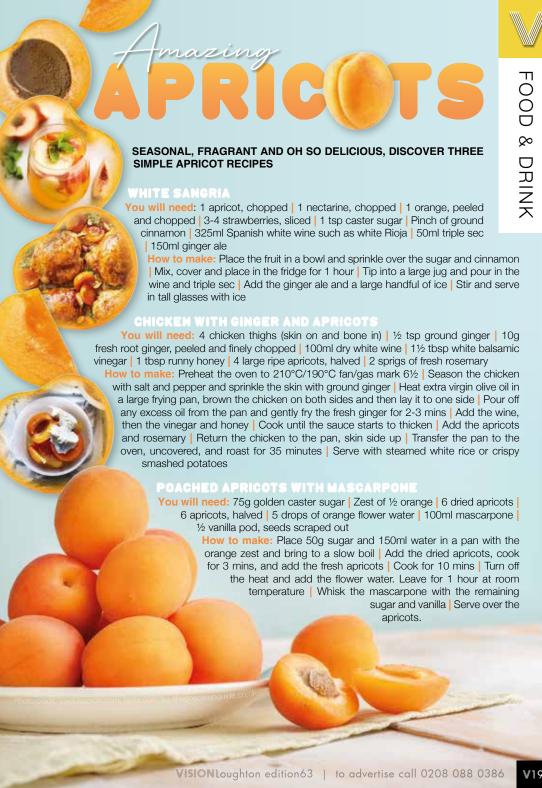

2PA





### FILIKA

Filika restaurant is a smart, comfortable and cosy restaurant with a relaxing Mediterranean atmosphere.

Welcoming and friendly, we serves modern and the best traditional Turkish cuisine.

We offer a good choice of freshly prepared seasonal food – mezzes, a generous selection of marinated steaks, chicken, vegetarian dishes and lots of fish & seafood dishes.

> Opening hours Monday-Saturday: 12pm - 10pm Sunday: 12pm - 9pm



### FILIKA RESTAURANT THEYDON BOIS

13 Forest Drive, Theydon Bois, CM16 7EX www.filikarestaurant.co.uk theydonbois@filikarestaurant.co.uk Tel: 01992 812000





### FILIKA RESTAURANT WANSTEAD 62 High Street Wanstead, E11 2RJ www.filikarestaurant.co.uk info@filikarestaurant.co.uk Tel: 020 8530 1333

## NSTEAD I, E11 2RJ ant.co.uk ant.co.uk 530 1333





o you love a glass or two of Prosecco?

Fancy knowing what snacks you should eat alongside this popular Italian beverage?

Discover these top five perfect Prosecco pairings that promise to tantalise your tastebuds and stop the bubbles from going straight to vour head.

### **HOW TO PAIR PROSECCO**

Although most people tend to enjoy Prosecco on its own, it is actually a fantastic pairing wine, which boasts crisp and refreshing flavours that go well with everything from sweet treats to salty snacks. As a general rule, high acidity and dry Proseccos pair well with rich and creamy desserts, and sweeter ones such as rosé Prosecco are best enjoyed with savoury foods.

POLPETTE: Highly popular in Italy, polpette is a type of meatball that is usually made from pork, beef or a combination of b