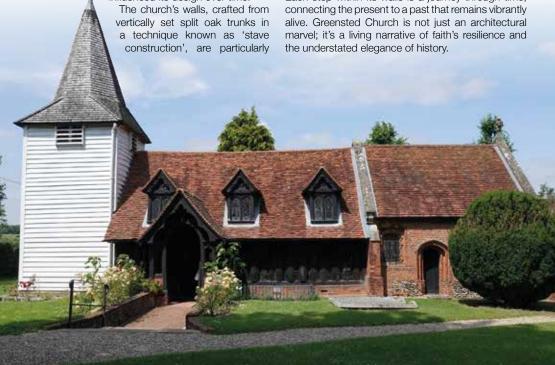

### An ancient structure of remarkable history

iscover Greensted Church in Ongar, a unique hidden gem with a story that spans more than

Celebrated as the world's oldest wooden church. its walls have stood for more than a millennium. offering a glimpse into the early periods of English Christian heritage.

Tracing its origins to the ninth century, the church's earliest timbers, dating to around 1060, mark it as a distinguished survivor from before the Norman Conquest. These timbers, visible even today, underscore the church's enduring presence and historical significance.

Originally a modest structure, perhaps built for a Saxon nobleman, Greensted Church has evolved

> through the centuries. It bears the marks of various architectural styles and religious practices that have influenced its design over time.

noteworthy. This method is complemented by the 19th-century brick chancel and Victorian restorations, together presenting a harmonious blend of various historical

Greensted Church's connection to St Edmund, the martyred king of East Anglia, further elevates its historical importance. As the site where his body reputedly rested in 1013 en route to burial, the church has long been a focal point for pilgrimage and reflection.