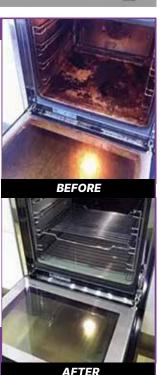

### PUT THE SPARKLE BACK INTO YOUR KITCHEN

### **Domestic Oven Cleaning Specialists**

Est. since 2007

Microwaves .....

| Prices                                |   |        |
|---------------------------------------|---|--------|
| Single oven incl. shelves & grill pan |   | £43.00 |
| Double oven incl. shelves & grill pan |   | £54.00 |
| Range incl. shelves & grill panFro    | m | £54.00 |
| AGAsFro                               | m | £90.00 |
| Hobs Fro                              | m | £14.00 |
| Extractors Fro                        | m | £15.00 |
|                                       |   |        |

From £20.00

**PLEASE CALL FOR A FREE OUOTATION** 01279 432444 \* www.ovenbright.co.uk