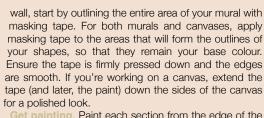

## YOUR SPACE UNLEASH YOUR INNER ARTIST WALL ART eometric art is super fashionable right now. But original artwork is pricey – so why not make your own? You can create something beautiful even if you're a

complete beginner. And it won't cost a fortune - you can buy everything you need for less than £20!

What is geometric art? Geometric art involves using basic shapes like triangles to create visually appealing designs.

A mural or a canvas? You can paint directly onto your wall using emulsion paint, whether it's leftovers or sample pots. Alternatively, purchase an artist's canvas and use acrylic paints to create a masterpiece to hang on your wall.

What do I need? For both murals and canvases, you'll need paint, masking tape and appropriately sized paintbrushes.

Decide on your design. First, sketch your design on paper rather than directly onto the wall or canvas. We recommend using straight lines, so choose triangles and squares rather than half moons or circles. Now select paint colours to complement vour room's décor. Using three or four colours works best, and a combination of matt and metallic paints

Get it taped. If you're working directly on a

can look really cool.

Get painting. Paint each section from the edge of the tape in to avoid the paint bleeding, rather than brushing from the middle of each space out towards the tape, and don't apply your paint too thickly. Once you've done all the edges, you can fill the shape. When your masterpiece is completely dry, carefully peel off the tape.

Voila! You now have a stunning piece of geometric art to adorn your wall.