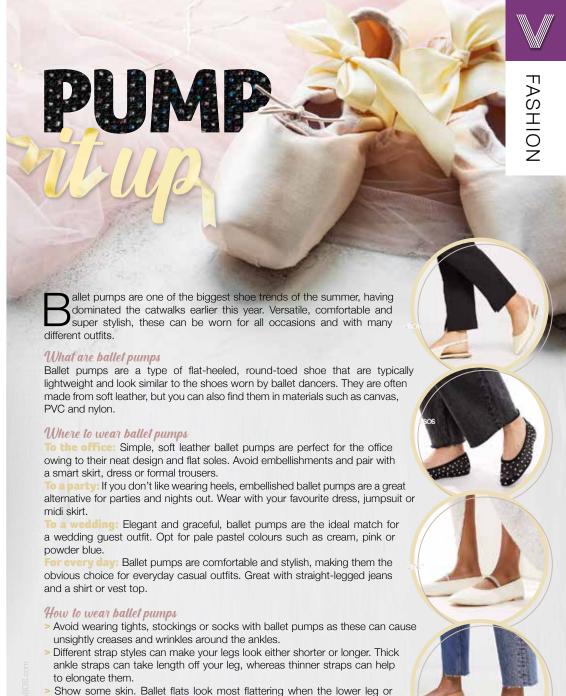

ankles are showing, so keep dresses and skirts above ankle length or pair

Complement your ballet pumps with statement accessories such as a

them with cropped trousers.

chunky necklace, a large clutch bag or a bold belt.