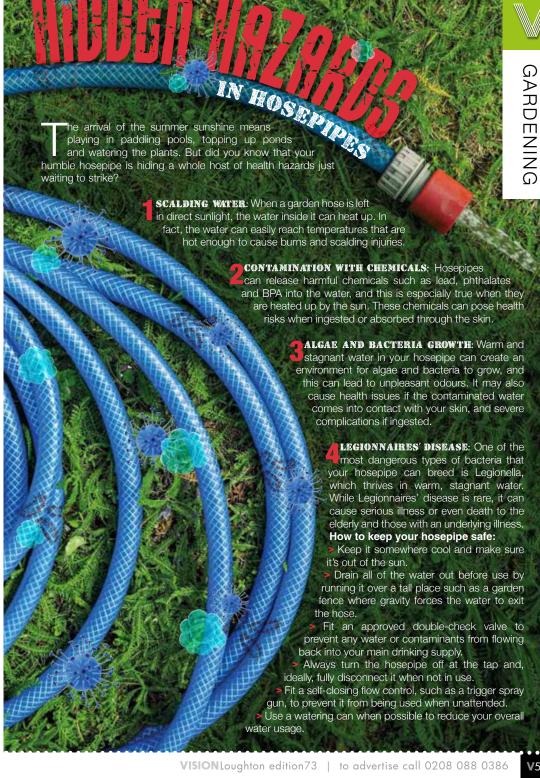

## PROTECTING ANIMALS FOR

The Royal Society for the Prevention of Cruelty to Animals (RSPCA) was founded 200 years ago this month. A small group of dedicated people gathered in a London coffee shop to discuss how to prevent animals from being badly treated. They shared a common goal: to stop cruelty to animals and improve animals' lives. This humble beginning marked the start of a flourishing national movement.

In many ways, animal welfare has improved considerably since the 19th century – partly because of the RSPCA. But new times bring new challenges, and the organisation's work throughout England and Wales remains vital. Despite all the progress, there are still many issues that need attention, and the RSPCA must continue to adapt and respond to these challenges to ensure animals are treated with respect.

THE RSPCA IN HISTORY

The RSPCA has made countless contributions to animal welfare over the years – far too many to list! But here are just a few key milestones – each one representing a significant victory in the fight for animal rights and welfare.

- 1835 Cruel sports like bear and bull baiting are banned
- 1870 The last bullfight in England takes place
- 1914 A fund for horses wounded in the First World War is set up
- 1998 Testing cosmetics on animals is banned
- 2019 Wild animals are banned in circuses