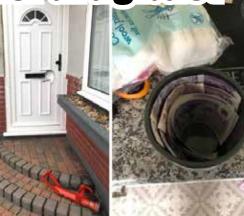

# **Appeal following burglaries**

Police are appealing for help in identifying a man they want to speak to in connection with two burglaries that occurred on December 1 between 10am and 12pm.

The first incident occurred at a property in Nursery Close, where an offender forced their way into a home and stole jewellery and perfume.

Later, what is believed to be the same offender forced their way into a home in Church Road, Benfleet

 a short distance away – and stole perfume, jewellery and a laptop.

Officers believe both incidents are linked and are appealing for anyone who saw anything, or anyone who recognises the man captured in the CCTV images, to get in touch.

Anyone with information is asked to contact PC Michelle Stoneman at Castle Point and Rochford CID, quoting incidents 599 and 417 of December 1.

LOC

Ä

t is not at all well known, but Santa Claus is a very special friend of Rotary. Both Rotary and Santa like being nice to people.