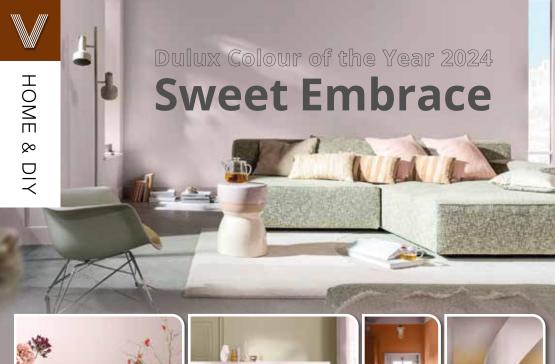

his is one of the most greatly anticipated announcements in the world of interior design: Dulux Colour of the Year 2024 has been revealed as Sweet Embrace.

#### What colour is Sweet Embrace?

Sweet Embrace is a delicate pale pink that is both soft and comforting. A metameric colour, meaning it changes tone with the light, in the early morning it appears crisper before turning into a more blush pink as the day goes on. Referred to as a 'modern neutral', Sweet Embrace can help to unite the different elements in a room and create an uplifting atmosphere.

#### Why was Sweet Embrace chosen?

This colour was chosen by the experts at Dulux as a shade that represents the global mood and a universal need for clarity and joy. Marianne Shillingford, colour expert and creative director at Dulux, said: "While being a beautiful stand-alone colour, it's a hue that matches perfectly with so many other shades, so that decorators can use it as

a backdrop to build a totally individual space upon."

#### Ways to use Sweet Embrace in your home Paint your window frames

As a metameric colour, Sweet Embrace is a perfect colour choice for painting your window frames, enabling you to capture its light-changing qualities throughout the day.

🖳 Colour-drench a roon

Colour-drenching involves drenching a whole room in one shade to create a sense of calm cohesion. This means painting all the surfaces rather than just the walls, and it can make a room appear more spacious and contemporary.

S Update vour woodwork

This versatile shade is ideal for use as an alternative to white to update the woodwork in a room, such as the skirting boards and door frames.

Ombre is making a big comeback in 2024 and, as a neutral colour, Sweet Embrace has the ability to seamlessly blend into other soft shades to create a stunning sunset effect.