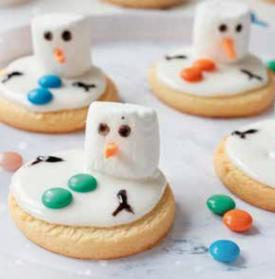

# how to make SITCHES SITCHES

f you're after a tempting but simple festive cookie to make this Christmas, look no further than these cute melting snowmen biscuits. They taste delicious and are a great way to involve kids in the kitchen – but be prepared to get sticky!The below recipe makes 10 biscuits.

#### **HOW TO DECORATE:**

- Put the icing sugar in a bowl. Add cold water, a teaspoon at a time, till the icing is just runny.
- Spread the icing on the biscuits and pop a marshmallow near the edge of each one.
- Use the black icing pen to draw the arms and eyes.
- Use the orange fondant to create a carrot nose.
- Then add the chocolate beans for the snowmen's buttons.