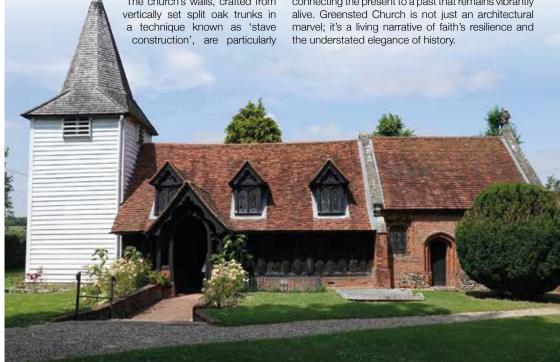

Trustpilot

iscover Greensted Church in Ongar, a unique hidden gem with a story that spans more than

Celebrated as the world's oldest wooden church. its walls have stood for more than a millennium. offering a glimpse into the early periods of English Christian heritage.

Tracing its origins to the ninth century, the church's earliest timbers, dating to around 1060, mark it as a distinguished survivor from before the Norman Conquest. These timbers, visible even today, underscore the church's enduring presence and historical significance.

Originally a modest structure, perhaps built for a Saxon nobleman, Greensted Church has evolved

through the centuries. It bears the marks of various architectural styles and religious practices that have influenced its design over time.

The church's walls, crafted from vertically set split oak trunks in a technique known as 'stave construction', are particularly

noteworthy. This method is complemented by the 19th-century brick chancel and Victorian restorations, together presenting a harmonious blend of various historical

Greensted Church's connection to St Edmund, the martyred king of East Anglia, further elevates its historical importance. As the site where his body reputedly rested in 1013 en route to burial, the church has long been a focal point for pilgrimage and reflection.

More than a religious site, Greensted Church stands as a cultural beacon, embodying the continuity of faith and community. It serves as a serene witness to the evolving landscape and societal changes surrounding it.

Venturing into this sacred space, visitors are transported beyond the confines of the present. Each step within its walls is a journey through time, connecting the present to a past that remains vibrantly