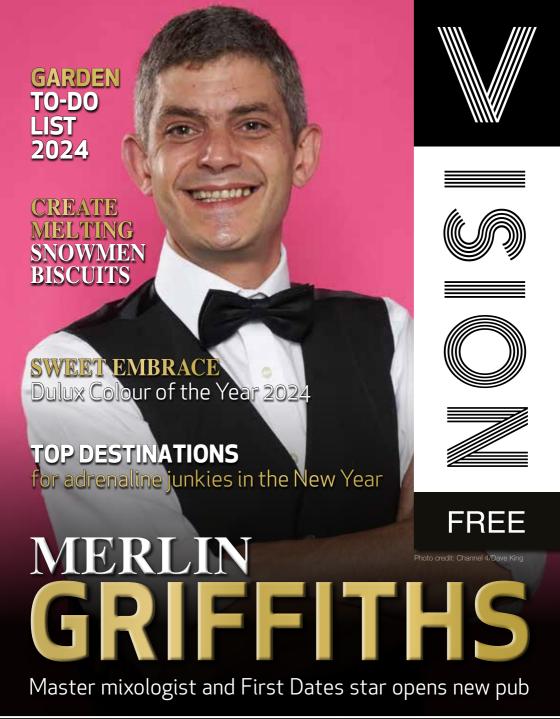

# **'Essex has always been a** part of who I am'

I hile Adam Woodyatt owes much to his long-standing role as lan Beale in the BBC soap opera EastEnders, we reveal why the actor likes to heap equal praise on the influences of his childhood, and in particular, his time spent in Essex.

"Essex has always been a part of who I am." he begins. "It's in my blood and has significantly shaped my approach to life and acting. I love its honesty!"

The actor, who is half Welsh, frequently travelled to London for castings as an aspiring young actor, and was working as a butcher when the call to join EastEnders came. Since 1985, his portrayal of Beale has captivated viewers, and his return to Albert Square this year excited fans.

"lan is hapless in many ways, though ultimately always trying to do the right thing, and I think there's a fair amount of that in me too," says the actor, who recently volunteered to work in a fish and chip shop in Southendon-Sea to pass the time.

Bevond the confines of Albert Square (and serving up cod), Woodyatt's versatile talent has illuminated stage and television screen alike. And recently, his stint away from fulltime acting has offered the star the chance to tour his native Essex... in a camper van,

He said: "Feeling free, getting on the road, and hunting out all those childhood places of old, has been a magical ride for me, and one I want to continue taking."

PRINTING • BUSINESS CARDS • LEAFLETS • DISTRIBUTION