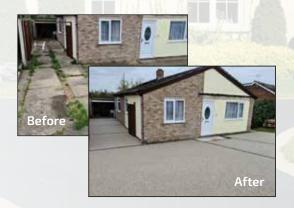

(5)

- 17 20 23
- 13. Goes before (8)
- 16. Singer (7)
- 19. Chances of winning (4)
- 18. Beastly (5)
- - 21. Expected at a certain time (3)

### SUDOKU

|   |   |   |   |   |   |   |   | 5 |
|---|---|---|---|---|---|---|---|---|
| 7 | 8 |   |   |   |   |   | 6 |   |
| 6 |   |   |   | 3 | 1 | 2 | 4 |   |
|   |   |   | 6 |   |   | 3 | 9 |   |
|   |   |   |   | 1 |   |   |   |   |
|   | 5 | 1 |   |   | 4 |   |   |   |
|   | 6 | 9 | 2 | 5 |   |   |   | 4 |
|   | 4 |   |   |   |   |   | 2 | 8 |
| 2 |   |   |   |   |   |   |   |   |

► Giraffes are already extinct in at least seven ► Giraffe spots are like human fingerprints;



### **KESTON SERVICES LTD**

**Specialists in Resin Bound Driveways, Pathways and Patios** 



Professional jet washing service



**Approved drop kerb contractor** 









Tel: 01255 850067 Mob: 07834 373187

www.kestonservices.co.uk

Heidi Cottage, Main Road, Gt Holland, Frinton-On-Sea, Essex CO13 OJN

### DID YOU KNOW?

- ▶ Giraffes are the tallest mammals on Earth. Their legs alone are taller than many humans - about six feet.
- ▶The mammals can run as fast as 35mph over short distances.
- countries in Africa.
- no two giraffes have the same.
- ▶Their tongues are a bluish-purple colour and are between 45 and 50cm long.
- ►Giraffes are very social animals and roam around in groups. These groups, called towers, typically have around 15 members led by an adult male. The other members are females and young males.
- ▶In the wild, giraffes live for around 25 years.

# BLINDS, SHUTTERS AND AWNINGS

WHY BUY YOUR NEW BLINDS ONLINE OR FROM A MAN IN A VAN...