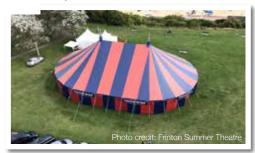

# YOUR LOCAL EVENTS

Big Top Tent, Greensward, Esplanade. Frinton-on-Sea, CO13 9AU Tuesday, August 22, to Sunday, September 3, various times

With the continuation of the Frinton Summer Theatre event, West End glamour comes to the seafront with this special run of beloved Sixties musical, My Fair Lady. See Eliza Doolittle go from Cockney flower seller to a 'proper' lady in this memorable show.