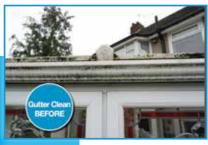

## When did you last have your gutters cleared out?

Gutter health is an often-overlooked part of your home maintenance plan, but gutters perform an important function in protecting your home.

Axa, the world leading insurance company, suggest that gutters require at least an internal inspection each year, and clearing out if they are clogged up. Blocked gutters can lead to brick damage, wood rot and even damp on internal walls of your home.

Local GutterPRO expert Adrian Seymour says "Contrary to popular belief, moss not leaves are the major cause of gutter blockages. So even if your property doesn't have trees in the immediate area there may still be a problem building up. Moss does a great job of falling from your roof when it rains and then swelling up in your guttering. The moss breaks down and provides a great medium for weeds & grass to germinate which will prevent water running freely to the drains."

Adrian says "For your full peace of mind, we use a CCTV system that enables us to show you before and after photographs of the work we have completed for you. If your gutters are clear, then there is no call out charge. All our jobs are booked in for a timed appointment, so you know we are coming."